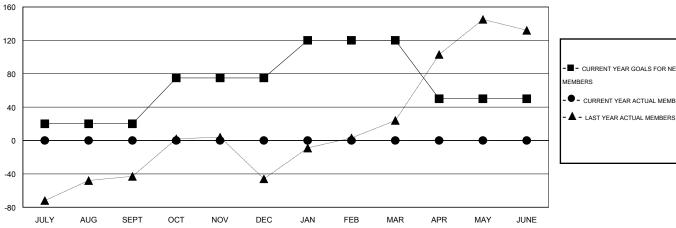

# LOCATION REP OF SRI LANKA

 $\mathsf{GMT}\;\mathsf{CA}\;6$ 

| Clubs                 |                  |           |                  |                       | Members       |                    |                                     |                    |                  |
|-----------------------|------------------|-----------|------------------|-----------------------|---------------|--------------------|-------------------------------------|--------------------|------------------|
| RESULTS FOR 2016-2017 |                  |           |                  | RESULTS FOR 2016-2017 |               |                    |                                     |                    |                  |
| QUARTER               | NEW CLUB<br>GOAL | NEW CLUBS | DROPPED<br>CLUBS | NET<br>GAIN/LOSS      | QUARTER       | NEW MEMBER<br>GOAL | CHARTER AND<br>NEW MEMBERS<br>ADDED | DROPPED<br>MEMBERS | NET<br>GAIN/LOSS |
| JULY/AUG/SEPT         | 2                | 0         | 0                | 0                     | JULY/AUG/SEPT | 20                 | 0                                   | 0                  | 0                |
| OCT/NOV/DEC           | 2                | 0         | 0                |                       | OCT/NOV/DEC   | 55                 | 0                                   | 0                  | 0                |
| JAN/FEB/MAR           | 2                | 0         | 0                | 0                     | JAN/FEB/MAR   | 45                 | 0                                   | 0                  | 0                |
| APR/MAY/JUNE          | 0                | 0         | 0                | 0                     | APR/MAY/JUNE  | -70                | 0                                   | 0                  | 0                |

#### GOALS AND ACTUAL MEMBERS CUMULATIVE

| - ■ - CURRENT YEAR GOALS FOR NEW  |  |  |  |  |
|-----------------------------------|--|--|--|--|
| MEMBERS                           |  |  |  |  |
| - ● - CURRENT YEAR ACTUAL MEMBERS |  |  |  |  |
| - A - LAST YEAR ACTUAL MEMBERS    |  |  |  |  |