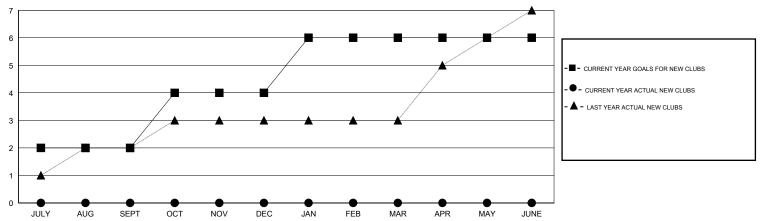

# LOCATION REP OF SRI LANKA

 $\mathsf{GMT}\;\mathsf{CA}\;6$ 

| Clubs                 |                  |           |                  |                       | Members       |                    |                                     |                    |                  |
|-----------------------|------------------|-----------|------------------|-----------------------|---------------|--------------------|-------------------------------------|--------------------|------------------|
| RESULTS FOR 2016-2017 |                  |           |                  | RESULTS FOR 2016-2017 |               |                    |                                     |                    |                  |
| QUARTER               | NEW CLUB<br>GOAL | NEW CLUBS | DROPPED<br>CLUBS | NET<br>GAIN/LOSS      | QUARTER       | NEW MEMBER<br>GOAL | CHARTER AND<br>NEW MEMBERS<br>ADDED | DROPPED<br>MEMBERS | NET<br>GAIN/LOSS |
| JULY/AUG/SEPT         | 2                | 0         | 0                | 0                     | JULY/AUG/SEPT | 20                 | 0                                   | 0                  | 0                |
| OCT/NOV/DEC           | 2                | 0         | 0                |                       | OCT/NOV/DEC   | 55                 | 0                                   | 0                  | 0                |
| JAN/FEB/MAR           | 2                | 0         | 0                | 0                     | JAN/FEB/MAR   | 45                 | 0                                   | 0                  | 0                |
| APR/MAY/JUNE          | 0                | 0         | 0                | 0                     | APR/MAY/JUNE  | -70                | 0                                   | 0                  | 0                |

#### GOALS AND ACTUAL NEW CLUBS CUMULATIVE